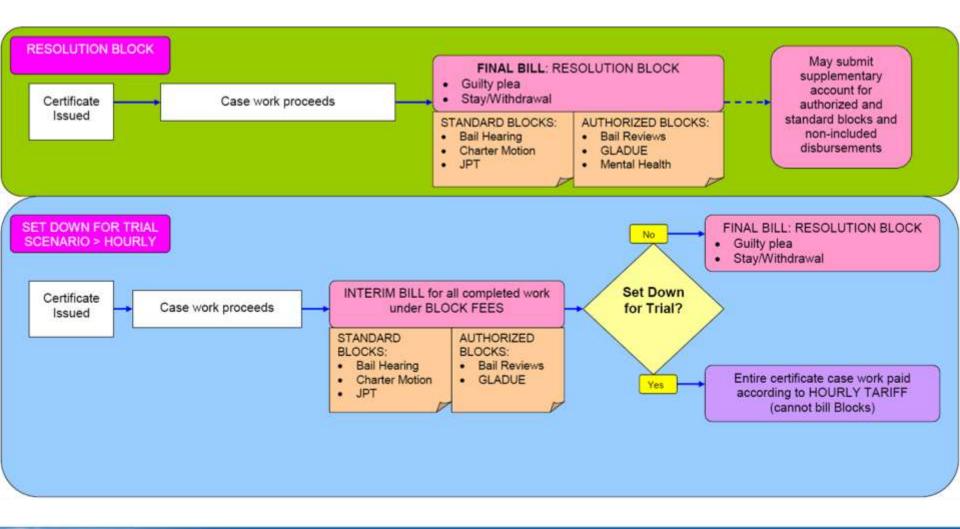

| ✓          | ✓            | $\checkmark$       |
| - Charter Motion              | ✓          | ✓            | ✓                  |
| - Judicial Pre-Trial (JPT)    | ✓          | ✓            | ✓                  |
| - Bail Review                 | ✓          | ✓            | ✓                  |
| Vulnerable Client blocks      |            |              |                    |
| - Gladue submissions          | ✓          | ✓            | ✓                  |
| - Mental Health               | ✓          |              | ✓                  |
| <b>Excluded Disbursements</b> | ✓          | ✓            | $\checkmark$       |
| Travel (if authorized)        | ✓          | ✓            | ✓                  |





## Billing Scenarios: Resolution block / Set down for Trial (Hourly)