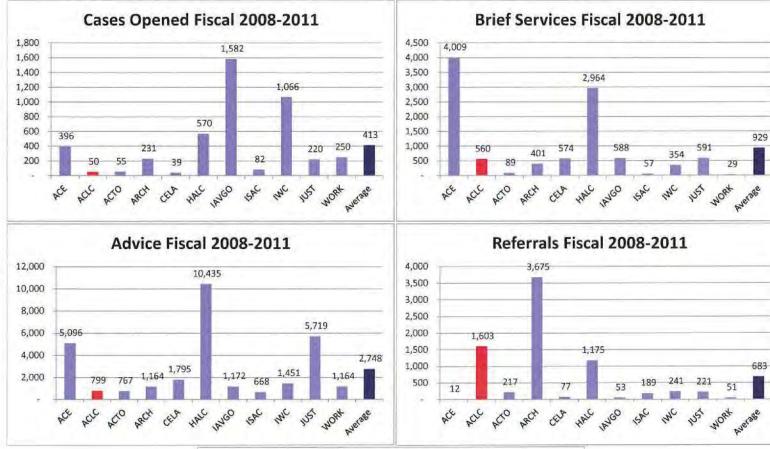

Set out below are ACLC's case statistics for Fiscal 2008 through 2011 compared to the other specialty clinics funded by LAO.

| Category       | ACLC  | Average for<br>Speciality Clinics | Comparison to<br>Average for<br>Speciality Clinics |  |
|----------------|-------|-----------------------------------|----------------------------------------------------|--|
|                | #     | #                                 | %                                                  |  |
| Cases Opened   | 50    | 413                               | (88)                                               |  |
| Brief Services | 560   | 929                               | (40)                                               |  |
| Advice         | 799   | 2,748                             | (71)                                               |  |
| Referrals      | 1,603 | 683                               | 135                                                |  |
| Outreach       | 1,191 | 807                               | 48                                                 |  |

Refer to Appendix C for the detailed case statistics received from LAO for ACLC and the other specialty Clinics funded by LAO for Fiscal 2008 through 2011.

In correspondence dated November 16, 2012 addressed to Fasken Martineau DuMoulin LLP (LAO's external counsel) from Dewart Gleason LLP (ACLC's external counsel), we understand from ACLC that in their view they differ from other speciality clinics included in the statistics set out above in that they do not deliver front-line casework services for individual clients. ACLC is a test-case litigation clinic, and therefore they devote a substantial amount of their time to test case litigation, community development and organizing, law reform and public legal education. We understand from ACLC that upon inception, ACLC was established as a test-case litigation Clinic, as opposed to a clinic providing front-line services to African Canadians, at the direction of the then Attorney General.