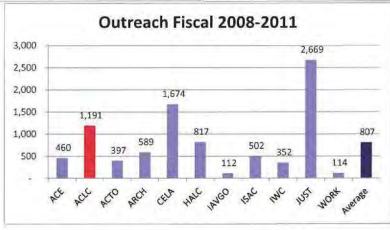

Set out below are ACLC's case statistics for Fiscal 2008 through 2011 compared to the other specialty clinics funded by LAO.

| Category       | ACLC  | Average for<br>Speciality Clinics | Comparison to<br>Average for<br>Speciality Clinics |  |
|----------------|-------|-----------------------------------|----------------------------------------------------|--|
|                | #     | #                                 | %                                                  |  |
| Cases Opened   | 50    | 413                               | (88)                                               |  |
| Brief Services | 560   | 929                               | (40)                                               |  |
| Advice         | 799   | 2,748                             | (71)                                               |  |
| Referrals      | 1,603 | 683                               | 135                                                |  |
| Outreach       | 1,191 | 807                               | 48                                                 |  |

Refer to Appendix C for the detailed case statistics received from LAO for ACLC and the other specialty Clinics funded by LAO for Fiscal 2008 through 2011.

In correspondence dated November 16, 2012 addressed to Fasken Martineau DuMoulin LLP (LAO's external counsel) from Dewart Gleason LLP (ACLC's external counsel), we understand from ACLC that in their view they differ from other speciality clinics included in the statistics set out above in that they do not deliver front-line casework services for individual clients. ACLC is a test-case litigation clinic, and therefore they devote a substantial amount of their time to test case litigation, community development and organizing, law reform and public legal education. We understand from ACLC that upon inception, ACLC was established as a test-case litigation Clinic, as opposed to a clinic providing front-line services to African Canadians, at the direction of the then Attorney General.